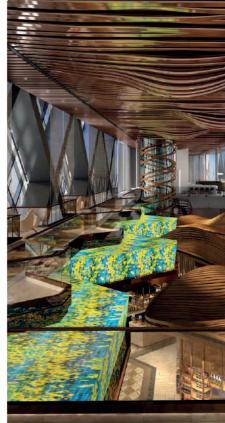

icated valet service   | Office lobby          |

#### STRUCTURAL LOADING

| Dead load | 4.5kN / sq.m. |
|-----------|---------------|
| Live load | 3kN / sq.m.   |

#### AMENITIES

| Loading facility      | Located in B2 |
|-----------------------|---------------|
| Wet pantry provisions | All offices   |
| Common washrooms      | All levels    |
| Secure access         | 24/7          |





#### A COMPLETE ECOSYSTEM ON YOUR DOORSTEP













## THE LINK: AN ENGINEERING MARVEL

OFFICIAL ATTEMPT

Longest cantilevered building

The world's longest cantilevered building, The Link dissects the two towers of One Za'abeel with breathtaking panoramic views of Dubai.



100 Metres high

230 Metres long

PANORAMIC Viewing deck

SKY INFINITY POOL

MICHELIN With stunning views Starred chefs





#### A CULTURAL SPACE

One Za'abeel will be a vibrant environment for the people who work and live there, and a programme of curated events, exhibitions and experiences will bring its public spaces to life.













#### A SUSTAINABLE DESIGN

One Za'abeel has been created as a green building from design to construction and beyond, demonstrating exemplary environmental efficiency that conforms to the LEED Gold innovation standards.



#### AIR QUALITY

Air quality is improved by increased ventilation rates of higher than 30% against ASHRAE 62.1-2007.

One Za'abeel is pursuing WiredScore and SmartScore certifications. The development is a shining example of innovation in the modern world of urban development. WiredScore certification serves as a symbol of top-tier connectivity and digi