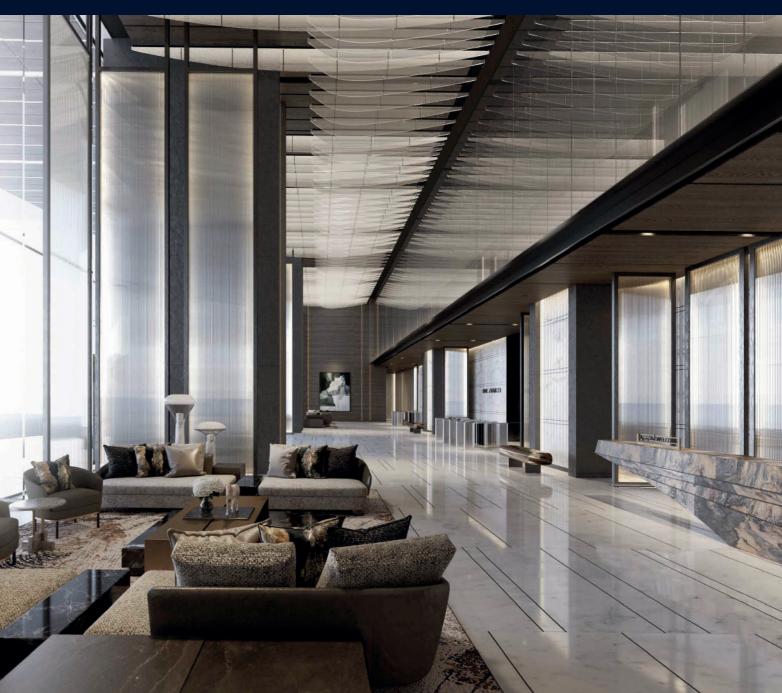

# WORLD CLASS A GRADE OFFICE SPACE

280,000 SQ.FT. 17 LEVELS 16,599 SQ.FT. FULL FLOOR PLATE DOUBLE HEIGHT OFFICE LOBBY

#### AMENITIES

| Loading facility      | Located in B2 |
|-----------------------|---------------|
| Wet pantry provisions | All offices   |
| Common washrooms      | All levels    |
| Secure access         | 24/7          |