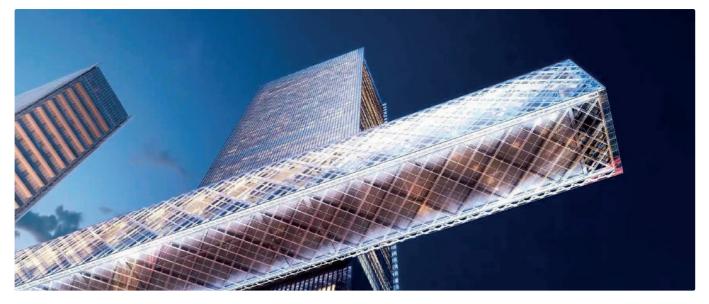

## THE LINK: AN ENGINEERING MARVEL

OFFICIAL ATTEMPT

Longest cantilevered building

The world's longest cantilevered building, The Link dissects the two towers of One Za'abeel with breathtaking panoramic views of Dubai.

100 Metres high

230 Metres long

PANORAMIC Viewing deck

SKY INFINITY POOL

MICHELIN With stunning views Starred chefs