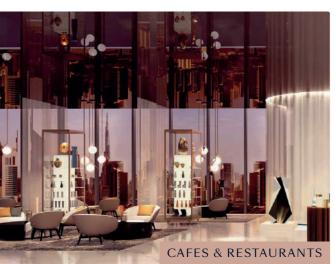

ed            |
|-----------------------|------------------------|
| Lift speed            | Up to 5 m/s            |
| Lift access           | Destination controlled |

#### CAR PARKING

| Parking ratio             | 1,500 sq.ft. included |
|---------------------------|-----------------------|
| 7 basement parking levels | 2,700 spaces          |
| Dedicated valet service   | Office lobby          |

#### STRUCTURAL LOADING

| Dead load | 4.5kN / sq.m. |
|-----------|---------------|
| Live load | 3kN / sq.m.   |

#### AMENITIES

| Loading facility      | Located in B2 |
|-----------------------|---------------|
| Wet pantry provisions | All offices   |
| Common washrooms      | All levels    |
| Secure access         | 24/7          |





#### A COMPLETE ECOSYSTEM ON YOUR DOORSTEP













## THE LINK: AN ENGINEERING MARVEL

OFFICIAL ATTEMPT

Longest cantilevered building

The world's longest cantilevered building, The Link dissects the two towers of One Za'abeel with breathtaking panoramic views of Dubai.



100 Metres high

230 Metres long

PANORAMIC Viewing deck

SKY INFINITY POOL

MICHELIN With stunning views Starred chefs





#### A CULTURAL SPACE

One Za'abeel will be a vibrant environment for the people who work and live there, and a programme of curated events, exhibitions and experiences will bring its public spaces to life.













#### A SUSTAINABLE DESIGN

One Za'abeel has been created as a green building from design to construction and beyond, demonstrating exemplary environmental efficiency that conforms to the LEED Gold innovation standards.



#