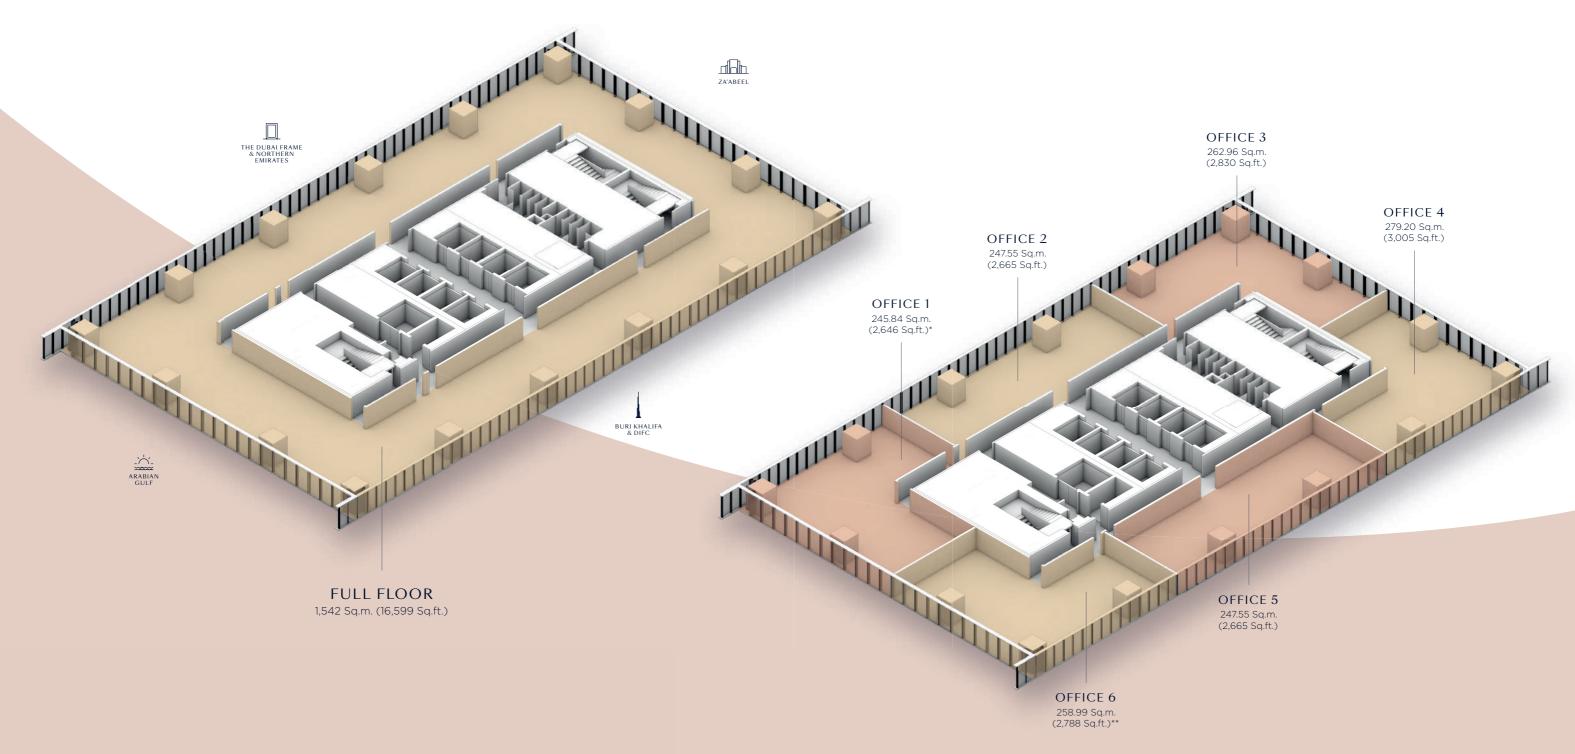

#### FLOOR PLANS

The One Za'abeel offices occupy 17 floors from levels 5-21 and are available in shell & core units ranging from 245.78 Sq.m. (2,646 Sq.ft.) to a full floor of 1,542 Sq.m. (16,599 Sq.ft.).

For illustrative purposes only. Not to scale

#### VARIATIONS

\* Levels 14-16: 245.78 Sq.m. (2,646 Sq.ft.) \*\*Levels 14-16: 258.93 Sq.m. (2,787 Sq.ft.)

### **EXAMPLE LAYOUTS**

OFFICE 1

245.84 Sq.m. (2,646 Sq.ft.) LEVELS 14-16: 245.78 Sq.m. (2,646 Sq.ft.)

OFFICE 2 247.55 Sq.m. (2,665 Sq.ft.)

FULL FLOOR 1,542 Sq.m. (16,599 Sq.ft.)

For illustrative purposes only. Not to scale.