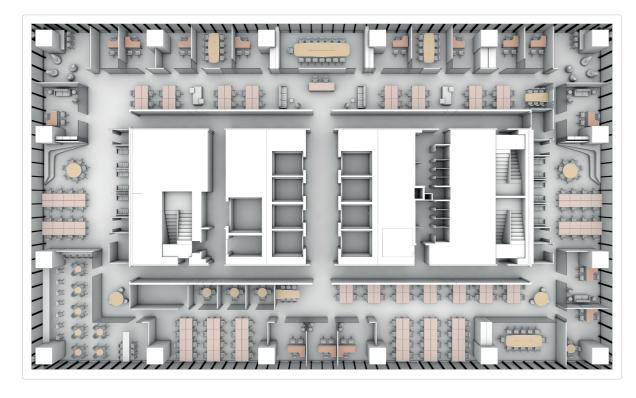

#### FLOOR PLANS

The One Za'abeel offices occupy 17 floors from levels 5-21 and are available in shell & core units ranging from 245.78 Sq.m. (2,646 Sq.ft.) to a full floor of 1,542 Sq.m. (16,599 Sq.ft.).

For illustrative purposes only. Not to scale