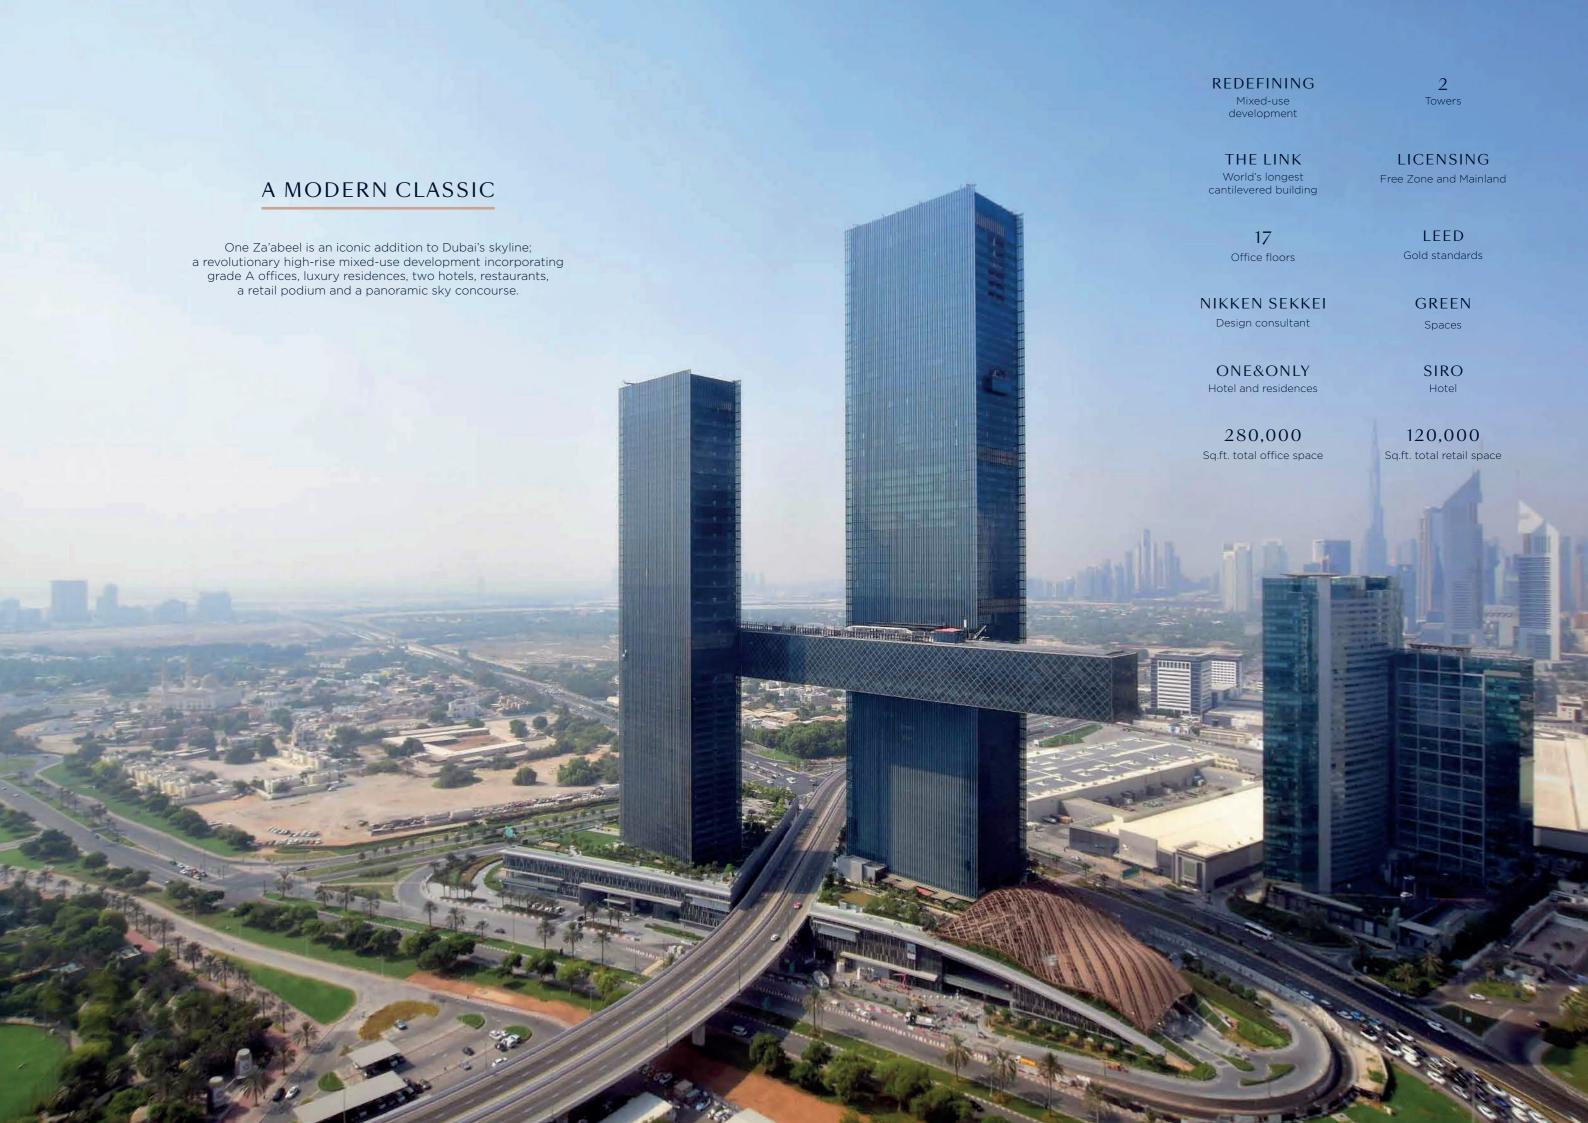

# ONE ZA'ABEEL

THE OFFICES

# ONE ZA'ABEEL

THE OFFICES

BEST SUSTAINABLE COMMERCIAL DEVELOPMENT IN ARABIA

BEST MIXED-USE DEVELOPMENT IN ARABIA

BEST SUSTAINABLE RESIDENTIAL DEVELOPMENT IN ARABIA

Arabian Property Awards 2023

ICONIC PROJECT OF THE YEAR 2022

# WORLD CLASS A GRADE OFFICE SPACE

280,000 SQ.FT. 17 LEVELS 16,599 SQ.FT. FULL FLOOR PLATE DOUBLE HEIGHT OFFICE LOBBY

## THE LINK: AN ENGINEERING MARVEL

OFFICIAL ATTEMPT

Longest cantilevered building

The world's longest cantilevered building, The Link dissects the two towers of One Za'abeel with breathtaking panoramic views of Dubai.

100 Metres high

230 Metres long

PANORAMIC Viewing deck

SKY INFINITY POOL

MICHELIN With stunning views Starred chefs