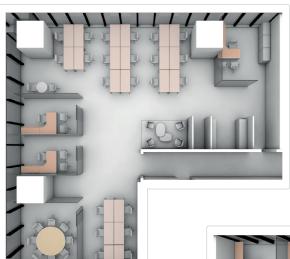

#### FLOOR PLANS

The One Za'abeel offices occupy 17 floors from levels 5-21 and are available in shell & core units ranging from 245.78 Sq.m. (2,646 Sq.ft.) to a full floor of 1,542 Sq.m. (16,599 Sq.ft.).

### **EXAMPLE LAYOUTS**

OFFICE 1

245.84 Sq.m. (2,646 Sq.ft.) LEVELS 14-16: 245.78 Sq.m. (2,646 Sq.ft.)

OFFICE 2 247.55 Sq.m. (2,665 Sq.ft.)

FULL FLOOR 1,542 Sq.m. (16,599 Sq.ft.)

For illustrative purposes only. Not to scale.