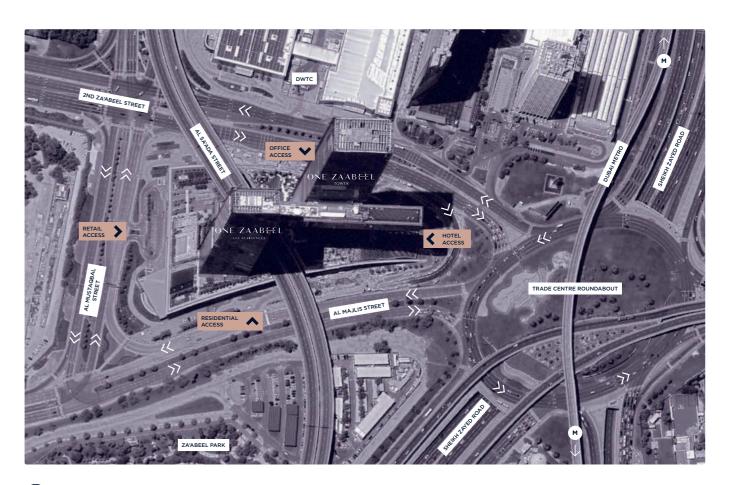

# CORE BUSINESS DISTRICT

ONE ZA'AB<del>EE</del>L

#### SHEIKH ZAYED ROAD

DWTC

#### **EMIRATES TOWERS**

DIFC

2 km - 5 minutes

#### DOWNTOWN DUBAI

4.5 km - 7 minutes

#### DUBALINT'L AIRPORT

### ACCESS