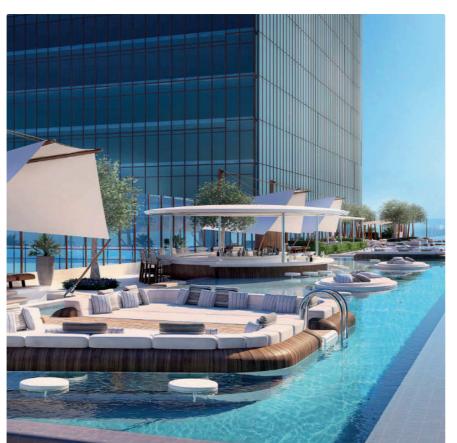

#### A COMPLETE ECOSYSTEM ON YOUR DOORSTEP

100 Metres high

230 Metres long

PANORAMIC Viewing deck

SKY INFINITY POOL

MICHELIN With stunning views Starred chefs