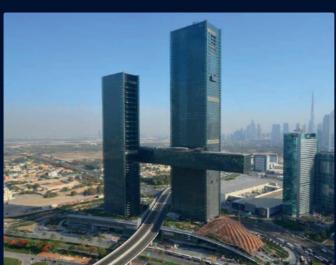

# WORLD CLASS A GRADE OFFICE SPACE

280,000 SQ.FT. 17 LEVELS 16,599 SQ.FT. FULL FLOOR PLATE DOUBLE HEIGHT OFFICE LOBBY

## THE LINK: AN ENGINEERING MARVEL

OFFICIAL ATTEMPT

Longest cantilevered building

The world's longest cantilevered building, The Link dissects the two towers of One Za'abeel with breathtaking panoramic views of Dubai.

100 Metres high

230 Metres long

PANORAMIC Viewing deck

SKY INFINITY POOL

MICHELIN With stunning views Starred chefs