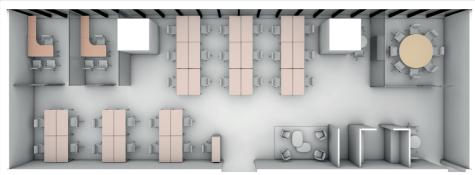

### **EXAMPLE LAYOUTS**

OFFICE 1

245.84 Sq.m. (2,646 Sq.ft.) LEVELS 14-16: 245.78 Sq.m. (2,646 Sq.ft.)

OFFICE 2 247.55 Sq.m. (2,665 Sq.ft.)

FULL FLOOR 1,542 Sq.m. (16,599 Sq.ft.)

For illustrative purposes only. Not to scale.