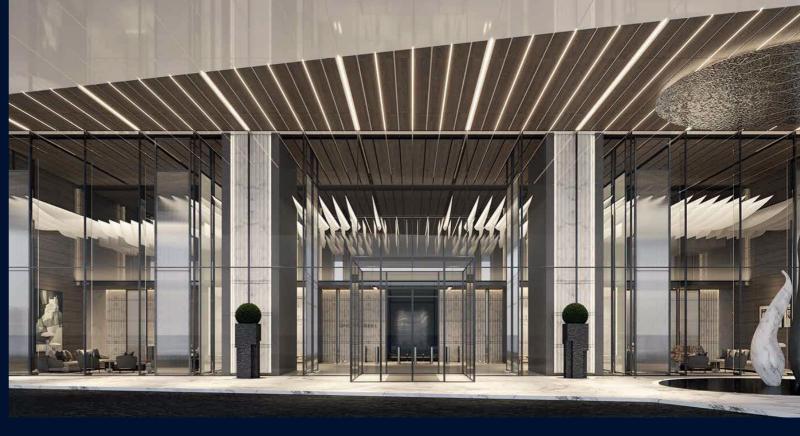

# WORLD CLASS A GRADE OFFICE SPACE

280,000 SQ.FT. 17 LEVELS 16,599 SQ.FT. FULL FLOOR PLATE DOUBLE HEIGHT OFFICE LOBBY

#### AMENITIES

| Loading facility      | Located in B2 |
|-----------------------|---------------|
| Wet pantry provisions | All offices   |
| Common washrooms      | All levels    |
| Secure access         | 24/7          |