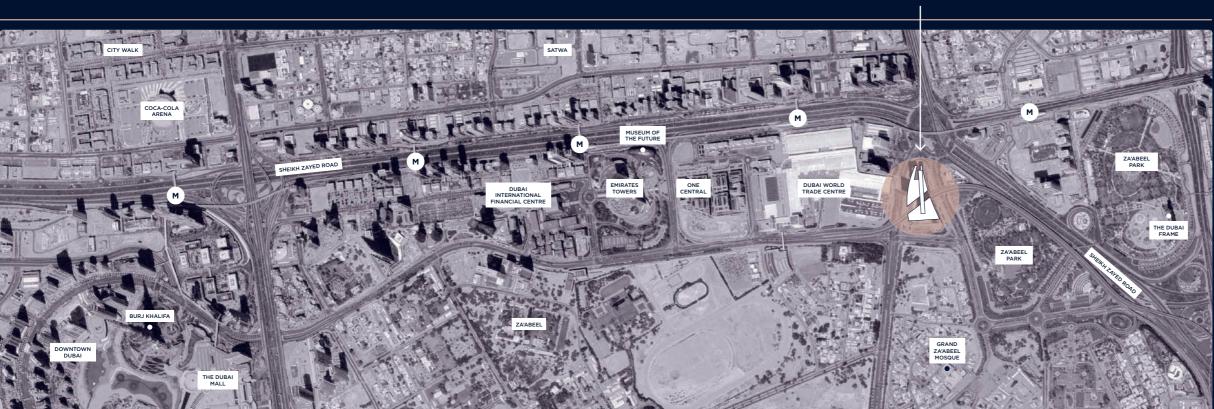

# CORE BUSINESS DISTRICT

ONE ZA'AB<del>EE</del>L

#### SHEIKH ZAYED ROAD

DWTC

#### **EMIRATES TOWERS**

DIFC

2 km - 5 minutes

#### DOWNTOWN DUBAI

4.5 km - 7 minutes

#### DUBALINT'L AIRPORT

### ACCESS