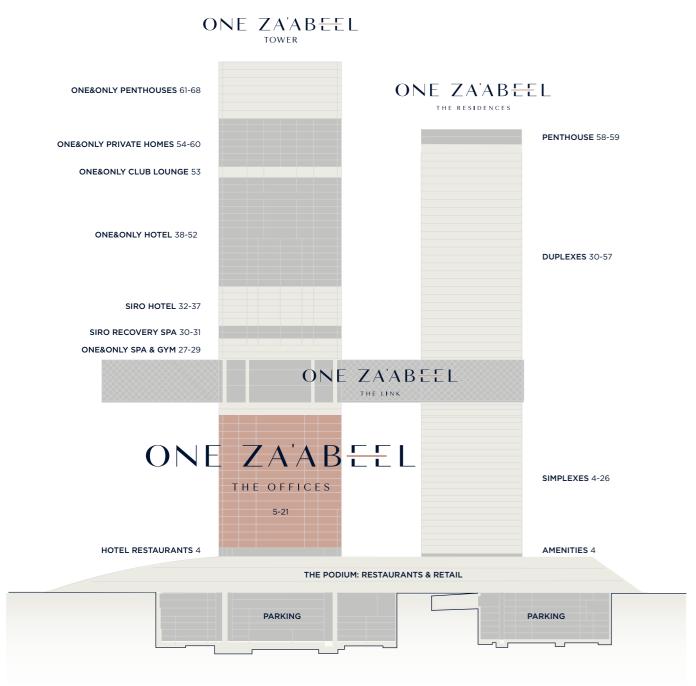

# ONE ZA'ABEEL

THE OFFICES

# WORLD CLASS A GRADE OFFICE SPACE

280,000 SQ.FT. 17 LEVELS 16,599 SQ.FT. FULL FLOOR PLATE DOUBLE HEIGHT OFFICE LOBBY

#### FLOOR PLANS

The One Za'abeel offices occupy 17 floors from levels 5-21 and are available in shell & core units ranging from 245.78 Sq.m. (2,646 Sq.ft.) to a full floor of 1,542 Sq.m. (16,599 Sq.ft.).