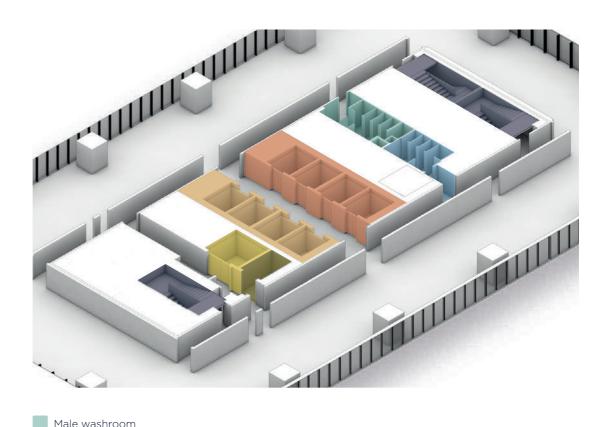

#### CORE & LIFTS

Male washroom

Female washroom

Lifts (levels 5-13)

Lifts (levels 14-21)

Service lift

Fire lift

Stairs