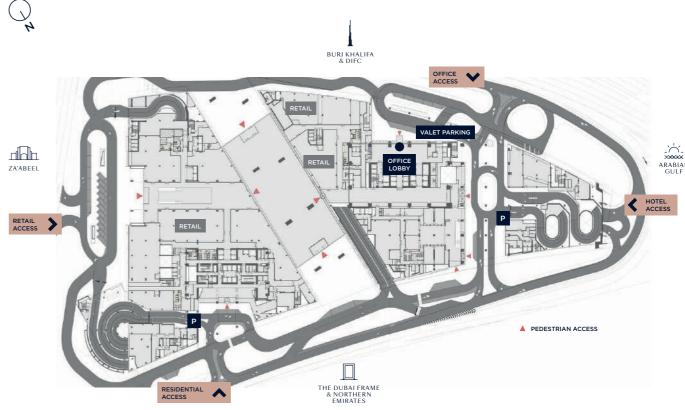

n the modern world of urban development. WiredScore certification serves as a symbol of top-tier connectivity and digital infrastructure, ensuring occupiers will experience unparalleled reliability and speed in their digital communications. In addition, the pursuit of Smart-Score certification signifies a commitment to sustainability, efficiency, and intelligence in the building's operations. From its integrated energy management systems to its choice of high speed internet providers, the building aims to provide best-in-class digital connectivity and smart technology.





# CORE BUSINESS DISTRICT



ONE ZA'AB<del>EE</del>L

#### SHEIKH ZAYED ROAD

DWTC

#### **EMIRATES TOWERS**

DIFC

2 km - 5 minutes

#### DOWNTOWN DUBAI

4.5 km - 7 minutes

#### DUBALINT'L AIRPORT





### ACCESS







#### FLOOR PLANS

The One Za'abeel offices occupy 17 floors from levels 5-21 and are available in shell & core units ranging from 245.78 Sq.m. (2,646 Sq.ft.) to a full floor of 1,542 Sq.m. (16,599 Sq.ft.).





For illustrative purposes only. Not to scale

#### VARIATIONS

\* Levels 14-16: 245.78 Sq.m. (2,646 Sq.ft.) \*\*Levels 14-16: 258.93 Sq.m. (2,787 Sq.ft.)

### **EXAMPLE LAYOUTS**



OFFICE 1

245.84 Sq.m. (2,646 Sq.ft.) LEVELS 14-16: 245.78 Sq.m. (2,646 Sq.ft.)

OFFICE 2 247.55 Sq.m. (2,665 Sq.ft.)



FULL FLOOR 1,542 Sq.m. (16,599 Sq.ft.)



For illustrative purposes only. Not to scale.

# PLUG & PLAY UNITS









COMING IN 2024

# 360° UNINTERRUPTED VIEWS



BURJ KHALIFA & DIFC



ARABIAN GULF



THE DUBAI FRAME & NORTHERN EMIRATES



ZA'ABEEL

#### CORE & LIFTS



Male washro