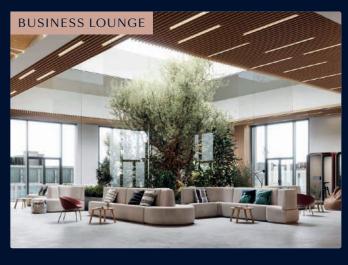

#### SHEIKH ZAYED ROAD

DWTC

#### **EMIRATES TOWERS**

DIFC

2 km - 5 minutes

#### DOWNTOWN DUBAI

4.5 km - 7 minutes

#### DUBALINT'L AIRPORT





### ACCESS







#### FLOOR PLANS

The One Za'abeel offices occupy 17 floors from levels 5-21 and are available in shell & core units ranging from 245.78 Sq.m. (2,646 Sq.ft.) to a full floor of 1,542 Sq.m. (16,599 Sq.ft.).





For illustrative purposes only. Not to scale

#### VARIATIONS

\* Levels 14-16: 245.78 Sq.m. (2,646 Sq.ft.) \*\*Levels 14-16: 258.93 Sq.m. (2,787 Sq.ft.)

### **EXAMPLE LAYOUTS**



OFFICE 1

245.84 Sq.m. (2,646 Sq.ft.) LEVELS 14-16: 245.78 Sq.m. (2,646 Sq.ft.)

OFFICE 2 247.55 Sq.m. (2,665 Sq.ft.)



FULL FLOOR 1,542 Sq.m. (16,599 Sq.ft.)



For illustrative purposes only. Not to scale.

# PLUG & PLAY UNITS









COMING IN 2024

# 360° UNINTERRUPTED VIEWS



BURJ KHALIFA & DIFC



ARABIAN GULF



THE DUBAI FRAME & NORTHERN EMIRATES



ZA'ABEEL

#### CORE & LIFTS



Male washroom

Female washroom

Lifts (levels 5-13)

Lifts (levels 14-21)

Service lift

Fire lift

Stairs

For illustrative purposes only.





AUGUST 2020



MARCH 2021



MAY 2019



JANUARY 2021



MAY 2023

#### A DEVELOPMENT BY



Investment Corporation Of Dubai was incorporated on 3 May 2006 pursuant to a decree of H.H. The Ruler of Dubai (Law No. 11 of 2006 Establishing the Investment Corporation of Dubai). ICD is directly and wholly-owned by, and is the principal investment arm of the Government of Dubai. ICD's investment portfolio represents a cross- section of Dubai's most recognised and significant companies in sectors whic