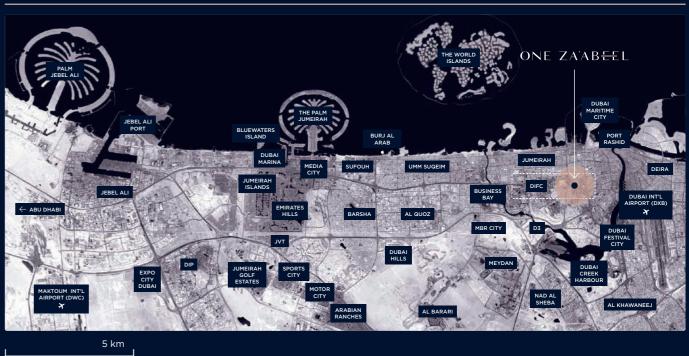

le of innovation in the modern world of urban development. WiredScore certification serves as a symbol of top-tier connectivity and digital infrastructure, ensuring occupiers will experience unparalleled reliability and speed in their digital communications. In addition, the pursuit of Smart-Score certification signifies a commitment to sustainability, efficiency, and intelligence in the building's operations. From its integrated energy management systems to its choice of high speed internet providers, the building aims to provide best-in-class digital connectivity and smart technology.





# CORE BUSINESS DISTRICT



ONE ZA'AB<del>EE</del>L

#### SHEIKH ZAYED ROAD

DWTC

#### **EMIRATES TOWERS**

DIFC

2 km - 5 minutes

#### DOWNTOWN DUBAI

4.5 km - 7 minutes

#### DUBALINT'L AIRPORT





### ACCESS







#### FLOOR PLANS

The One Za'abeel offices occupy 17 floors from levels 5-21 and are available in shell & core units ranging from 245.78 Sq.m. (2,646 Sq.ft.) to a full floor of 1,542 Sq.m. (16,599 Sq.ft.).





For illustrative purposes only. Not to scale

#### VARIATIONS

\* Levels 14-16: 245.78 Sq.m. (2,646 Sq.ft.) \*\*Levels 14-16: 258.93 Sq.m. (2,787 Sq.ft.)

### **EXAMPLE LAYOUTS**



OFFICE 1

245.84 Sq.m. (2,646 Sq.ft.) LEVELS 14-16: 245.78 Sq.m. (2,646 Sq.ft.)

OFFICE 2 247.55 Sq.m. (2,665 Sq.ft.)



FULL FLOOR 1,542 Sq.m. (16,599 Sq.ft.)



For illustrative purposes only. Not to scale.

# PLUG & PLAY UNITS









COMING IN 2024

# 360° UNINTERRUPTED VIEWS



BURJ KHALIFA & DIFC



ARABIAN GULF



THE DUBAI FRAME & NORTHERN EMIRATES



ZA'ABEEL

#### CORE & LI